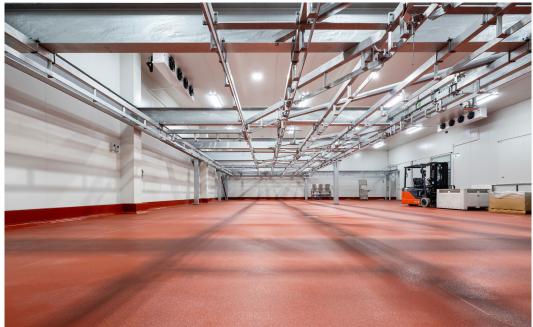

## Sydney Lambs, Homebush NSW.

| INDUSTRY | MEAT PROCESSING           |                                                    |
|----------|---------------------------|----------------------------------------------------|
| LOCATION | HOMEBUSH, NSW             |                                                    |
| PROJECT  | FACILITY FITOUT & UPGRADE |                                                    |
| PRODUCT  | STERIFLOOR STÄRKE         |                                                    |
| AREA     | 1150M2<br>980M2<br>112M2  | - FLOORING<br>- FALLS TO DRAINS<br>- CONCRETE HOBS |

Allied Finishes was engaged to provide professional advice on the flooring and drainage of the upgraded facility, drawing on our sector specific experience and expertise.

Our team designed, engineered, and installed falls to drains, followed by flooring in the SteriFloor Stärke system, complete with hobs and coving. SteriFloor Stärke antimicrobial flooring solution is a fast-curing, foodgrade premium polyurethane cement, flooring system suitable for high wear heavy traffic environments.