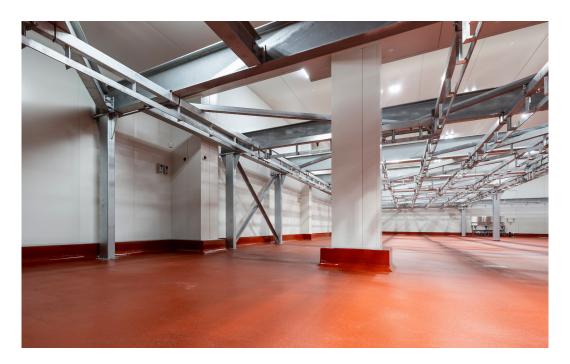

## Sydney Lambs, Homebush NSW.

| INDUSTRY | MEAT PROCESSING           |                                                    |
|----------|---------------------------|----------------------------------------------------|
| LOCATION | HOMEBUSH, NSW             |                                                    |
| PROJECT  | FACILITY FITOUT & UPGRADE |                                                    |
| PRODUCT  | STERIFLOOR STÄRKE         |                                                    |
| AREA     | 1150M2<br>980M2<br>112M2  | - FLOORING<br>- FALLS TO DRAINS<br>- CONCRETE HOBS |

Allied Finishes was engaged to provide professional advice on the flooring and drainage of the upgraded facility, drawing on our sector specific experience and expertise.

Our team designed, engineered, and installed falls to drains, followed by flooring in the SteriFloor Stärke system, complete with hobs and coving. SteriFloor Stärke antimicrobial flooring solution is a fast-curing, foodgrade premium polyurethane cement, flooring system suitable for high wear heavy traffic environments.