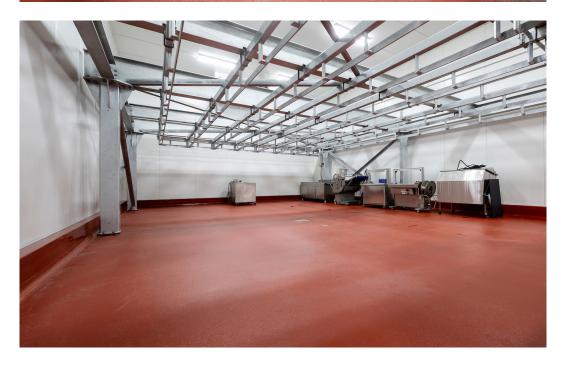

## Sydney Lambs, Homebush NSW.

| INDUSTRY | MEAT PROCESSING           |                                                    |
|----------|---------------------------|----------------------------------------------------|
| LOCATION | HOMEBUSH, NSW             |                                                    |
| PROJECT  | FACILITY FITOUT & UPGRADE |                                                    |
| PRODUCT  | STERIFLOOR STÄRKE         |                                                    |
| AREA     | 1150M2<br>980M2<br>112M2  | - FLOORING<br>- FALLS TO DRAINS<br>- CONCRETE HOBS |

Allied Finishes was engaged to provide professional advice on the flooring and drainage of the upgraded facility, drawing on our sector specific experience and expertise.

Our team designed, engineered, and installed falls to drains, followed by flooring in the SteriFloor Stärke system, complete with hobs and coving. SteriFloor Stärke antimicrobial flooring solution is a fast-curing, foodgrade premium polyurethane cement, flooring system suitable for high wear heavy traffic environments.