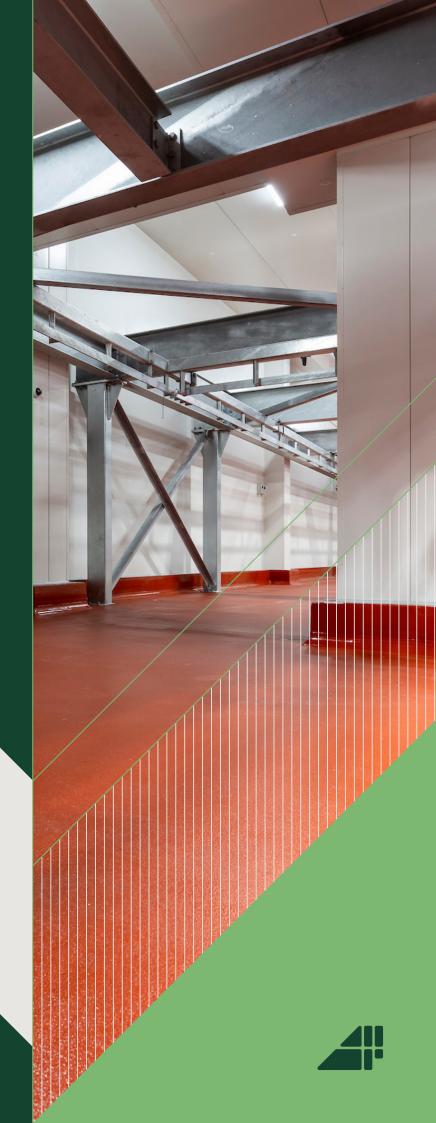

## Sydney Lambs, Homebush NSW.

| INDUSTRY | MEAT PROCESSING           |                                                    |
|----------|---------------------------|----------------------------------------------------|
| LOCATION | HOMEBUSH, NSW             |                                                    |
| PROJECT  | FACILITY FITOUT & UPGRADE |                                                    |
| PRODUCT  | STERIFLOOR STÄRKE         |                                                    |
| AREA     | 1150M2<br>980M2<br>112M2  | - FLOORING<br>- FALLS TO DRAINS<br>- CONCRETE HOBS |

Allied Finishes was engaged to provide professional advice on the flooring and drainage of the upgraded facility, drawing on our sector specific experience and expertise.

Our team designed, engineered, and installed falls to drains, followed by flooring in the SteriFloor Stärke system, complete with hobs and coving. SteriFloor Stärke antimicrobial flooring solution is a fast-curing, foodgrade premium polyurethane cement, flooring system suitable for high wear heavy traffic environments.